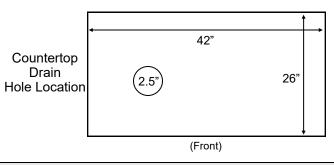

# Counter Space Requirements

Height: 20 inches
Depth: 26 inches

Width: 42 inchesWeight: 260 pounds

# **Drain Requirements**

 Open gravity drain of minimum 1.25 inch I.D., within 4 feet of the machine.

| I, the customer, understand that these requirements must be in when the installer arrives. Failure to have the site ready will result in additional service and travel charges, and may cause further delays in installation. |      |            |
|-------------------------------------------------------------------------------------------------------------------------------------------------------------------------------------------------------------------------------|------|------------|
| Customer Name:                                                                                                                                                                                                                |      | Signature: |
| Company Name:                                                                                                                                                                                                                 |      |            |
| Phone:                                                                                                                                                                                                                        | Fax: | Email:     |