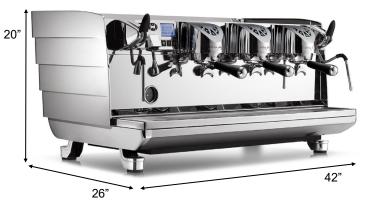

# Counter Space Requirements

Height: 20 inches
Depth: 26 inches

Width: 42 inchesWeight: 260 pounds